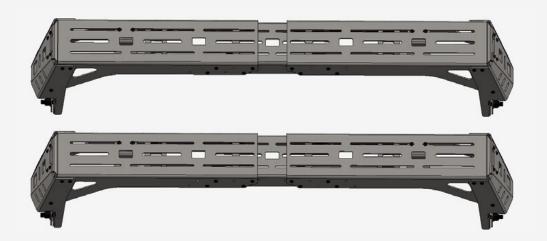

#### BED RACK CARGO RAILS

#### UNIVERSAL AC9906101NA

- 5/32, HW8 Hex - 7/32, 3/4 Wrench

- Easy