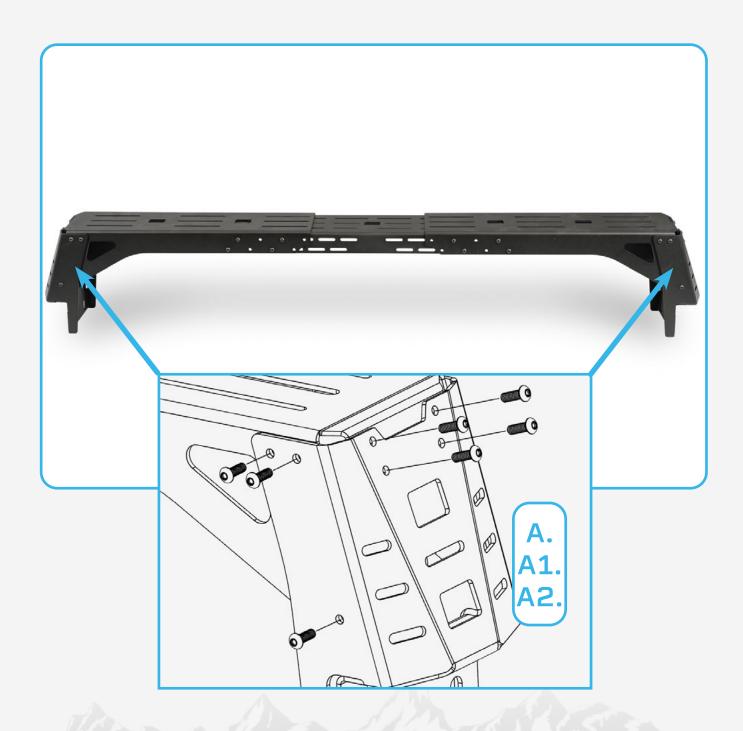

#### STEP 1

Install the sides with the provided (A, A1, A2) 1/4" hardware using a (5/32 allen) and a (7/16 wrench) as shown below.