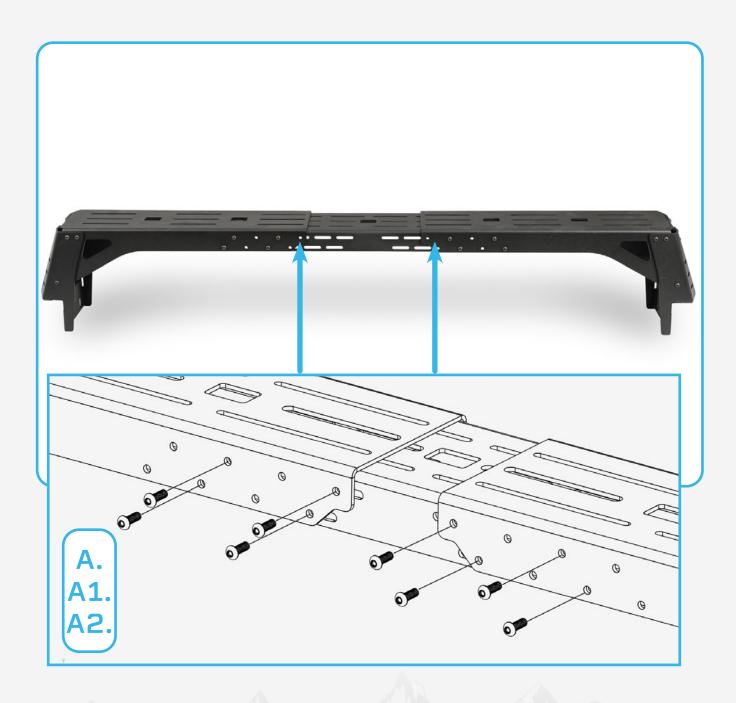

#### STEP 2

Install the center with the provided (A, A1, A2) 1/4" hardware using a (5/32 allen) and a (7/16 wrench) as shown below. \*\*Leave loose until installed on truck to get correct width\*\*