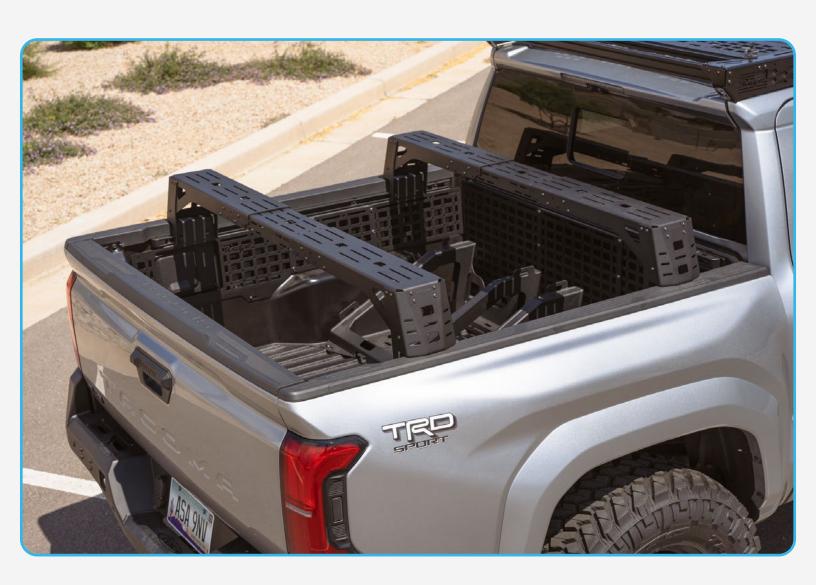

#### STEP 3

Install the bed rack cargo rails to the bed of the truck using the sandwich plates between the lip of the bed as shown below using the provided (B, B1, B2) with a (HW8 allen) and a (3/4 wrench).

### STEP 4

Double check all hardware and fitment for security.

Enjoy your new Rago Bed Rack Cargo Rails.