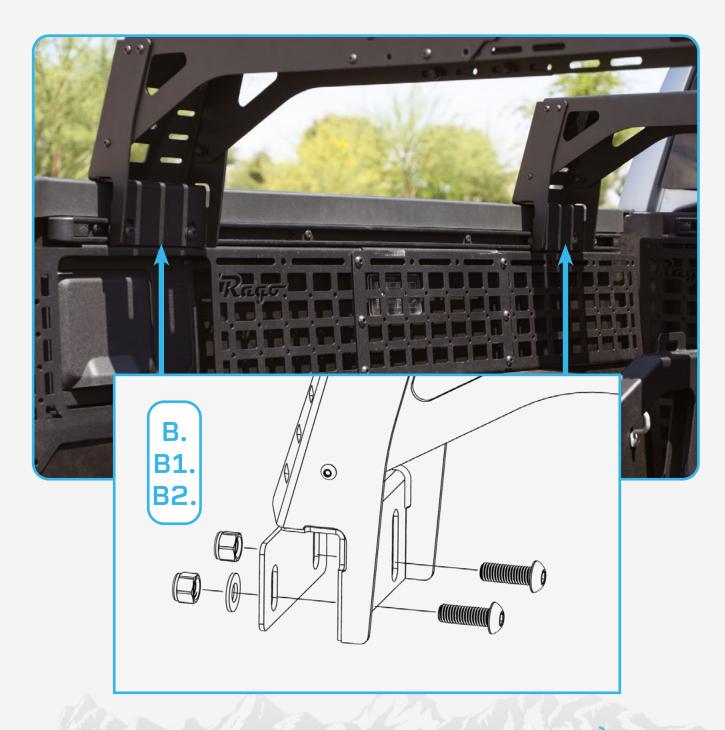

# В.

1/2-13 X 1 1/2" BUTTON HEAD

QTY: 8

## B1.

1/2" FLAT WASHER

QTY: 8

### B2.

1/2-13" NYLON LOCK NUT

QTY: 8

Reference this page throughout the install

#### STEP 3

Install the bed rack cargo rails to the bed of the truck using the sandwich plates between the lip of the bed as shown below using the provided (B, B1, B2) with a (HW8 allen) and a (3/4 wrench).