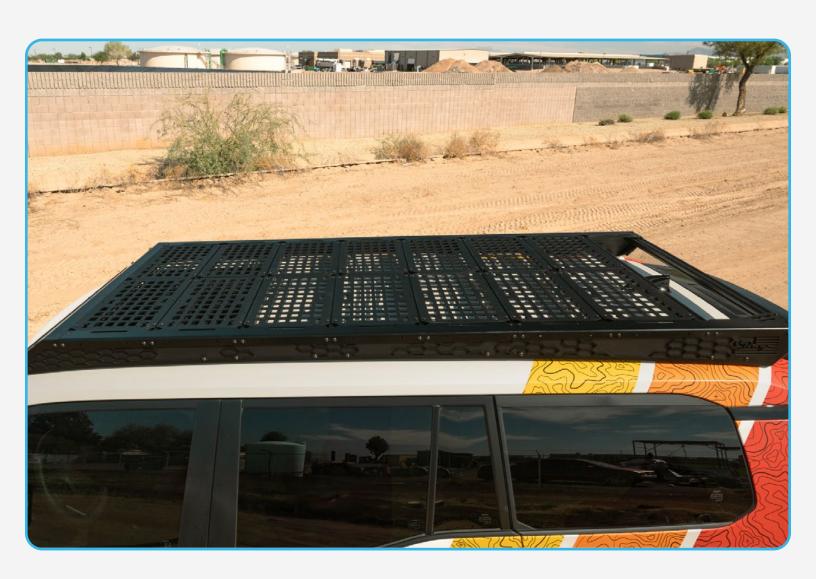

### STEP 3

Stand back and enjoy your new RAGO Deck Panels.

Check and re-tighten, if needed, all mounting bolts after 100 miles and periodically thereafter.