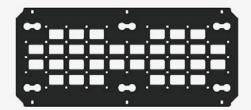

#### **DECK PANELS**

#### 2024/TOYOTA LAND CRUISER

AC9406701NA

- 5/32 Allen

### STEP 2

Using a (5/32 allen) install the deck panels to the roof rack with the provided (A) 1/4" hardware.