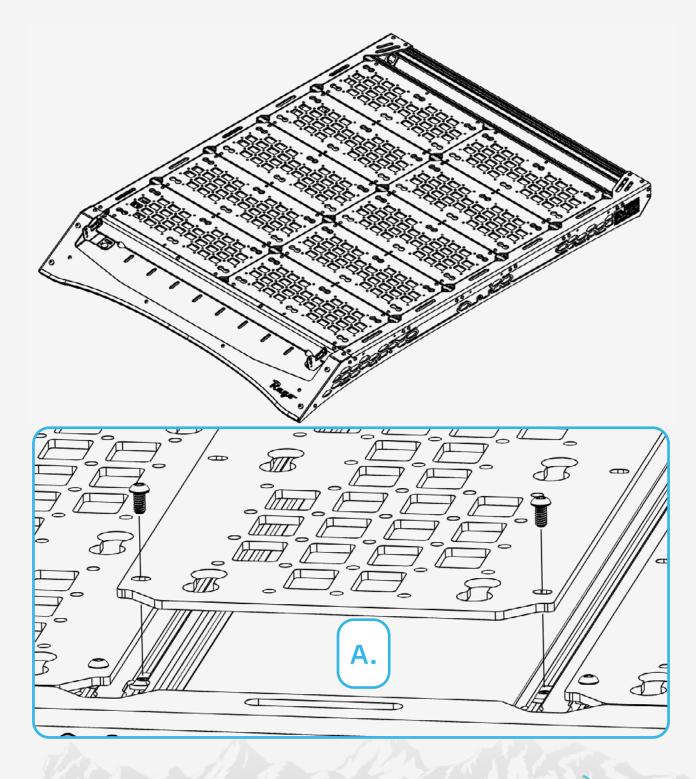

### STEP 2

Using a (5/32 allen) install the deck panels to the roof rack with the provided (A) 1/4" hardware.