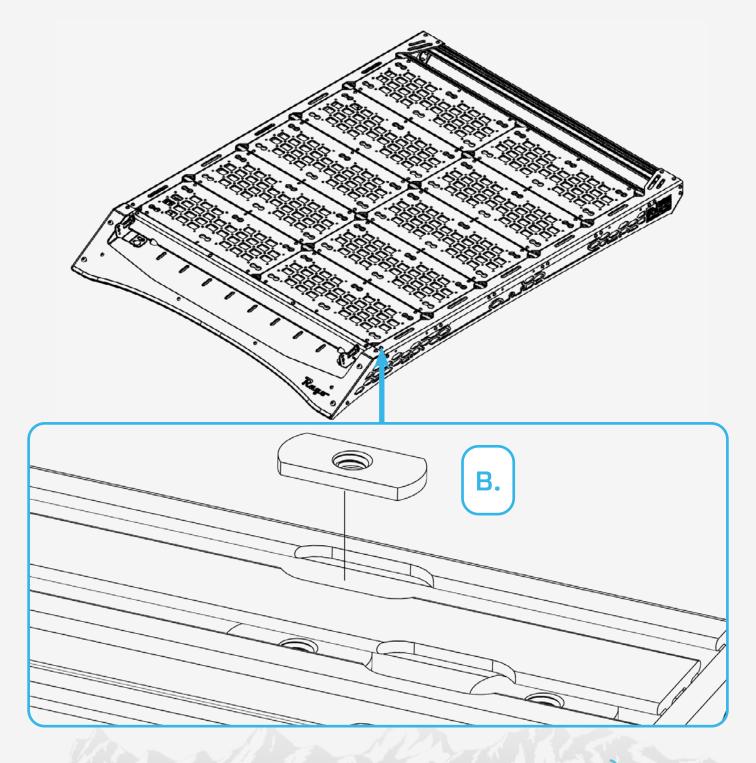

### STEP 1

Install (B) T-nuts into the slots through the open slot located on one side of the rail.