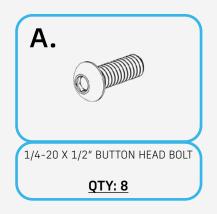

### **HARDWARE**

Reference this page throughout the install

### STEP 2

Using a (5/32 allen) install the deck panels to the roof rack with the provided (A) 1/4" hardware.