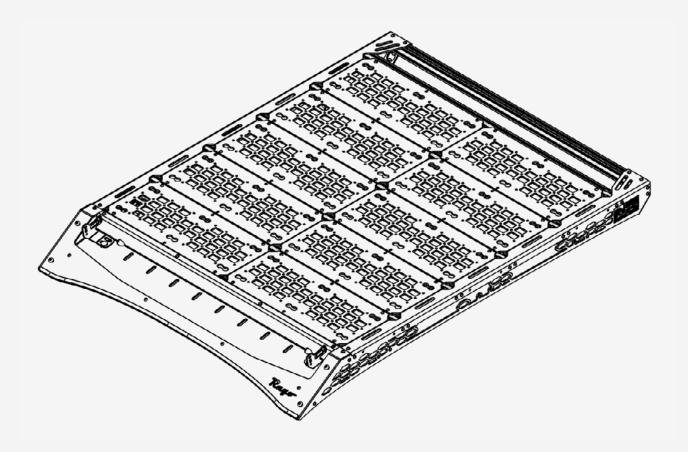

#### **DECK PANELS**

#### 2024/TOYOTA LAND CRUISER

AC9406701NA

- 5/32 Allen

### STEP 3

Stand back and enjoy your new RAGO Deck Panels.

Check and re-tighten, if needed, all mounting bolts after 100 miles and periodically thereafter.