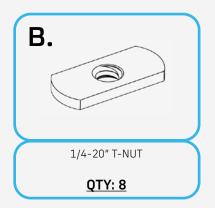

### **HARDWARE**

Reference this page throughout the install

### STEP 1

Install (B) T-nuts into the slots through the open slot located on one side of the rail.