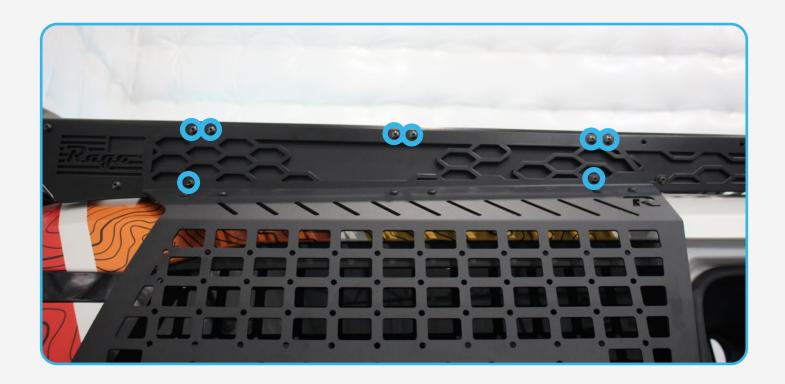

#### STEP 3

Install the E-MSP to the roof rack using the provided hardware that is already installed on the roof rack as shown below using a (5/32 allen) and a (7/16 wrench).