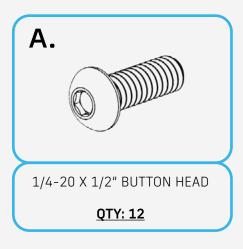

### **HARDWARE**

Reference this page throughout the install

#### STEP 1

With the provided (A, B) 1/4 Hardware, Install the two panels as shown below using a (5/32 allen).