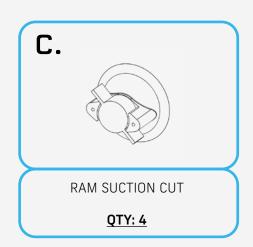

#### STEP 2

Install the provided (C) suction cups to the backside of the E-MSP with the hardware provided with the suction cups using a (Philips head screwdriver).