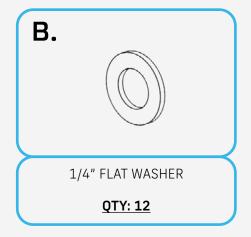

### **HARDWARE**

Reference this page throughout the install

#### STEP 1

With the provided (A, B) 1/4 Hardware, Install the two panels as shown below using a (5/32 allen).