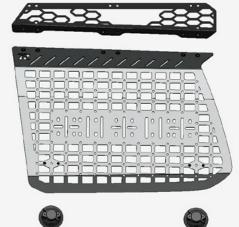

#### STEP 1

With the provided (A, B) 1/4 Hardware, Install the two panels as shown below using a (5/32 allen).