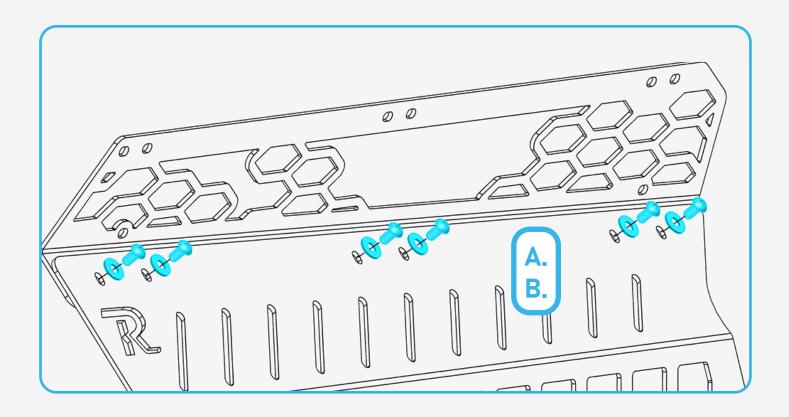

#### STEP 1

With the provided (A, B) 1/4 Hardware, Install the two panels as shown below using a (5/32 allen).