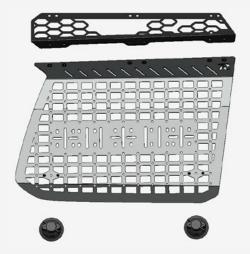

#### STEP 1

With the provided (A, B) 1/4 Hardware, Install the two panels as shown below using a (5/32 allen).