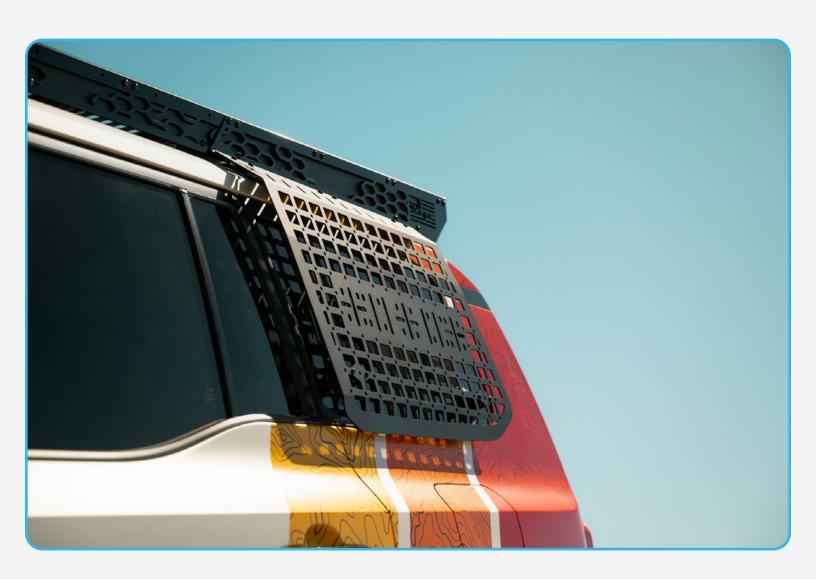

#### STEP 3

Install the E-MSP to the roof rack using the provided hardware that is already installed on the roof rack as shown below using a (5/32 allen) and a (7/16 wrench).

#### STEP 4

Stand back and enjoy your new RAGO E-MSP.

Check and re-tighten all mounting bolts after 100 miles and periodically thereafter.