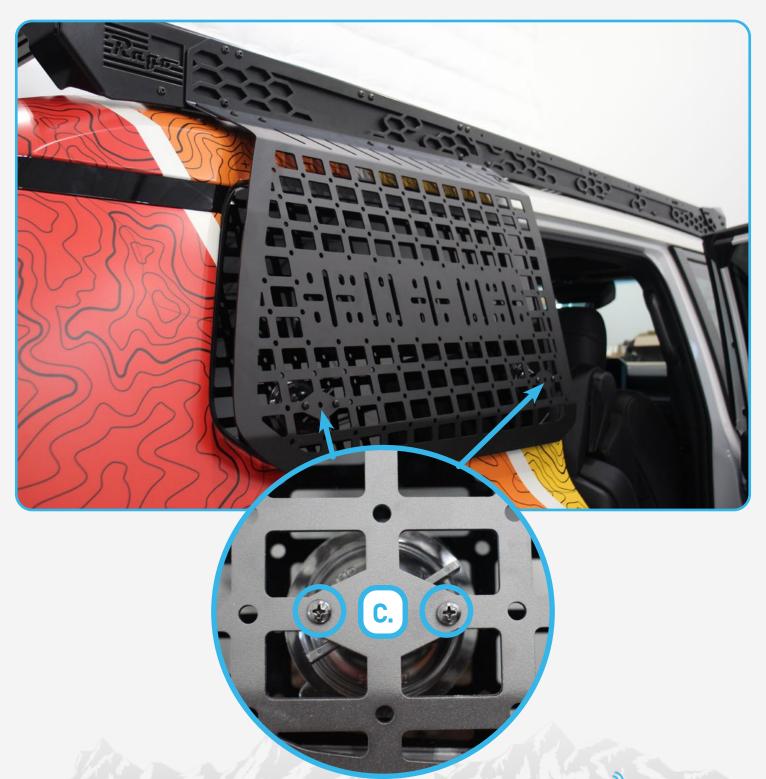

#### STEP 2

Install the provided (C) suction cups to the backside of the E-MSP with the hardware provided with the suction cups using a (Philips head screwdriver).

#### STEP 3

Install the E-MSP to the roof rack using the provided hardware that is already installed on the roof rack as shown below using a (5/32 allen) and a (7/16 wrench).