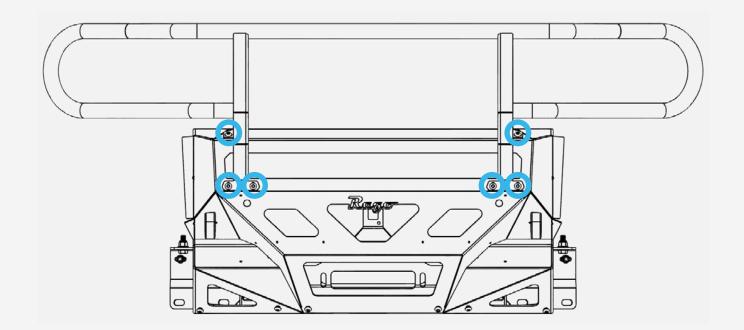

## STEP 1

Install the provided (A, A1, A2) 3/8" hardware into the holes shown below using a (7/32 allen) and a (9/16 wrench).