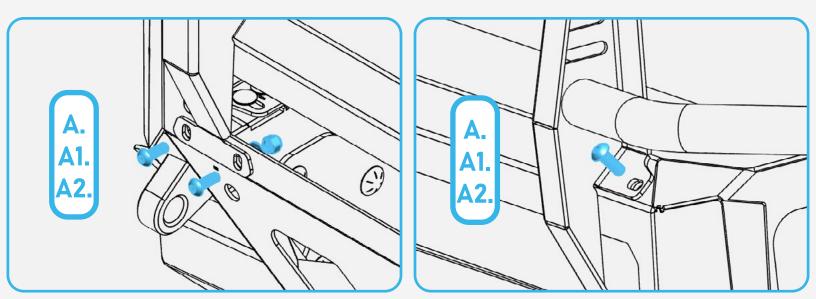

## STEP 1

Install the provided (A, A1, A2) 3/8" hardware into the holes shown below using a (7/32 allen) and a (9/16 wrench).