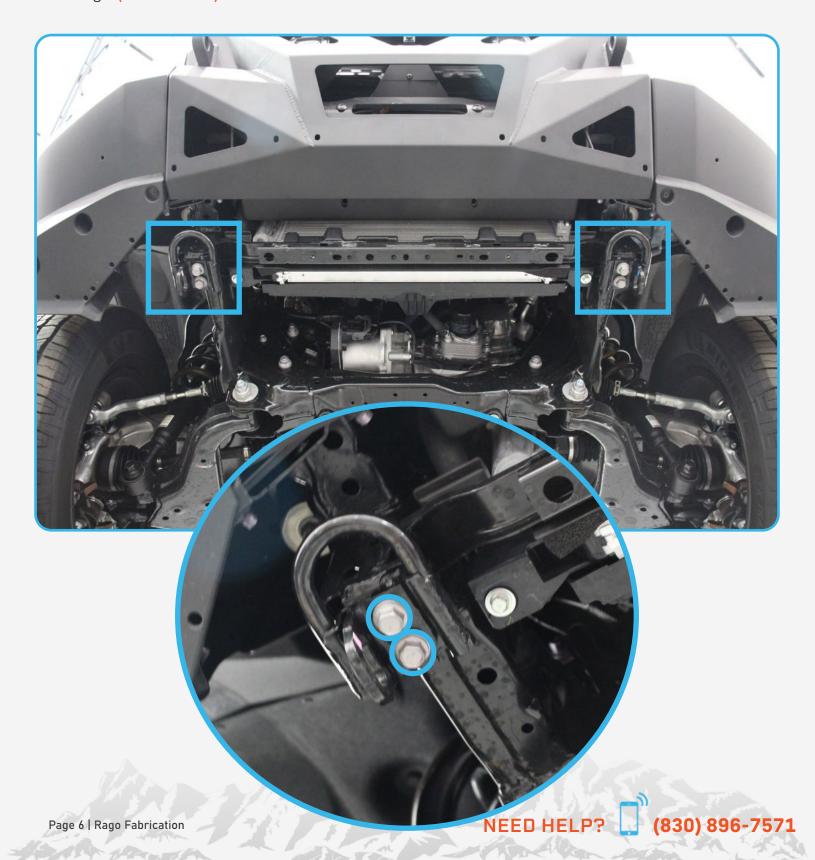

fety of the vehicle.

Inspect all contents of this package to make sure product is not damaged and all installation hardware has been included. If parts are missing from kit, please be prepared to provide the following information:

- 1. Name of purchase location
- 2. Bar Code on side of box
- 3. Date above bar code
- 4. Date inside box cover

\*ALWAYS WEAR EYE PROTECTION WHEN OPERATING POWER TOOLS\*



### SKID PLATE FOR CENTER MOUNT FRONT BUMPER INSTALLATION GUIDE

### STEP 1

Using a (12mm socket) remove the OEM skid plate.





### STEP 2

Using a (12mm socket) remove the second skid plate hardware as highlighted below. (Keep hardware)





### STEP 3

Using a (flathead screwdriver) remove the plastic covers as shown below.





### STEP 4

Using a (17mm socket) remove the tow hooks.





#### SKID PLATE FOR CENTER MOUNT FRONT BUMPER

### INSTALLATION GUIDE

#### STEP 5

Using the hardware provided with the Center Mount Front Bumper, install the skid plate using a (7/32 allen).





### STEP 6

Using a (12mm socket) install the hardware removed from step 2.





### SKID PLATE FOR CENTER MOUNT FRONT BUMPER INSTALLATION GUIDE

#### STEP 7

Stand back and enjoy your new RAGO Skid Plate For Center Mount Front Bumper. Check and re-tighten all mounting bolts after 100 miles and periodically thereafter.