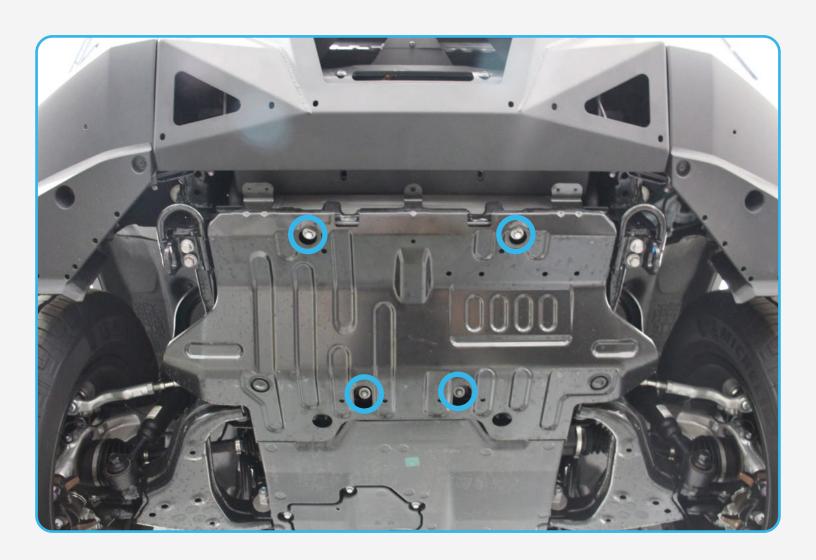

### STEP 1

Using a (12mm socket) remove the OEM skid plate.

### STEP 2

Using a (12mm socket) remove the second skid plate hardware as highlighted below. (Keep hardware)