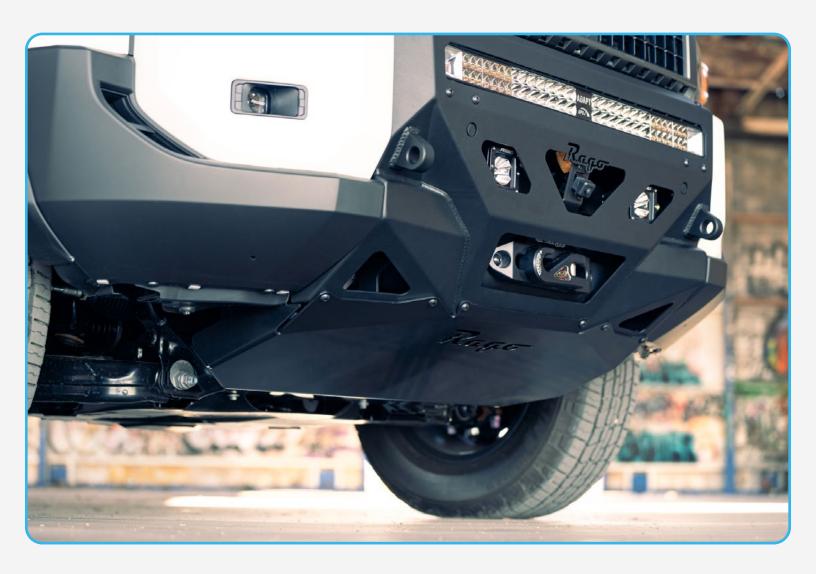

#### STEP 7

Stand back and enjoy your new RAGO Skid Plate For Center Mount Front Bumper. Check and re-tighten all mounting bolts after 100 miles and periodically thereafter.