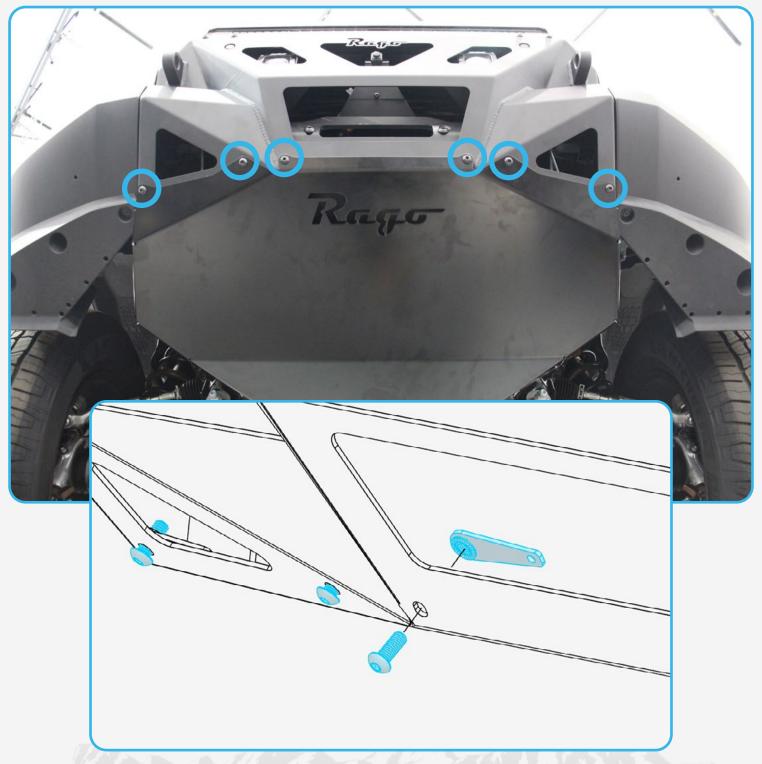

#### STEP 5

Using the hardware provided with the Center Mount Front Bumper, install the skid plate using a (7/32 allen).