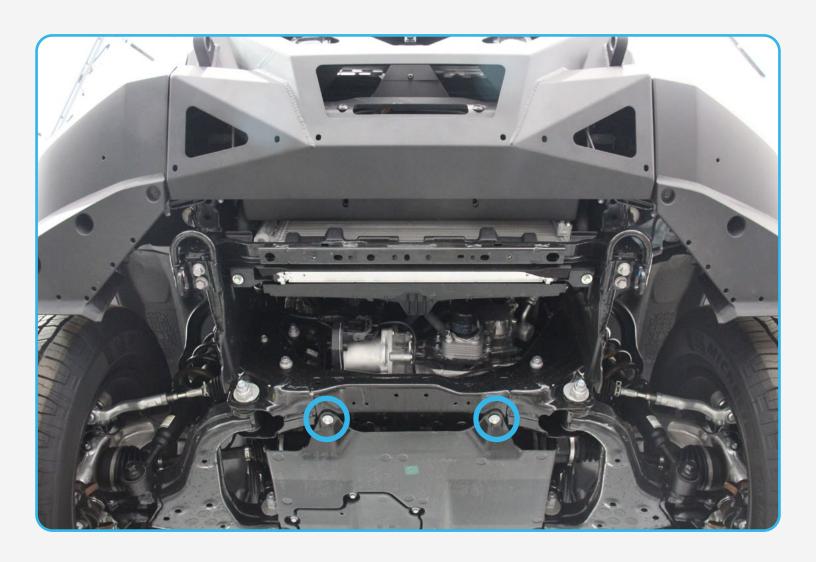

ion. Installation of this kit without proper knowledge of the factory recommended procedures may affect the

performance of these components and the safety of the vehicle.

Inspect all contents of this package to make sure product is not damaged and all installation hardware has been included. If parts are missing from kit, please be prepared to provide the following information:

- 1. Name of purchase location
- 2. Bar Code on side of box
- 3. Date above bar code
- 4. Date inside box cover

\*ALWAYS WEAR EYE PROTECTION WHEN OPERATING POWER TOOLS\*



### SKID PLATE FOR CENTER MOUNT FRONT BUMPER INSTALLATION GUIDE

### STEP 1

Using a (12mm socket) remove the OEM skid plate.





### STEP 2

Using a (12mm socket) remove the second skid plate hardware as highlighted below. (Keep hardware)





### STEP 3

Using a (flathead screwdriver) remove the plastic covers as shown below.





### STEP 4

Using a (17mm socket) remove the tow hooks.





#### SKID PLATE FOR CENTER MOUNT FRONT BUMPER

### INSTALLATION GUIDE

#### STEP 5

Using the hardware provided with the Center Mount Front Bumper, install the skid plate using a (7/32 allen).





### STEP 6

Using a (12mm socket) install the hardware removed from step 2.





### SKID PLATE FOR CENTER MOUNT FRONT BUMPER INSTALLATION GUIDE

#### STEP 7

Stand back and enjoy your new RAGO Skid Plate For Center Mount Front Bumper. Check and re-tighten all mounting bolts after 100 miles and periodically thereafter.