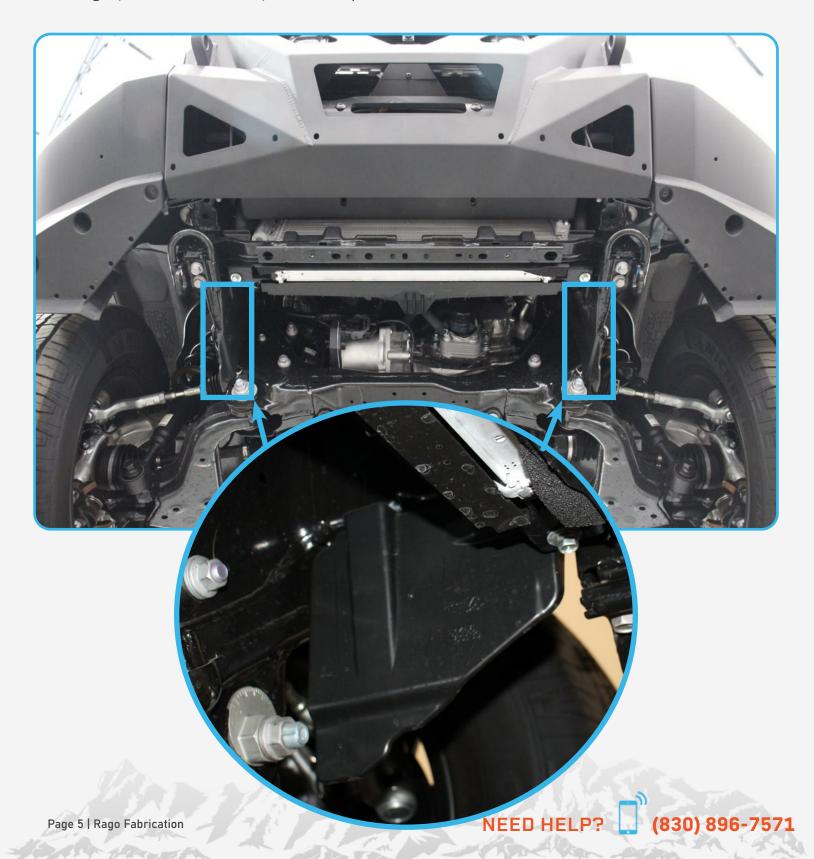

### STEP 3

Using a (flathead screwdriver) remove the plastic covers as shown below.