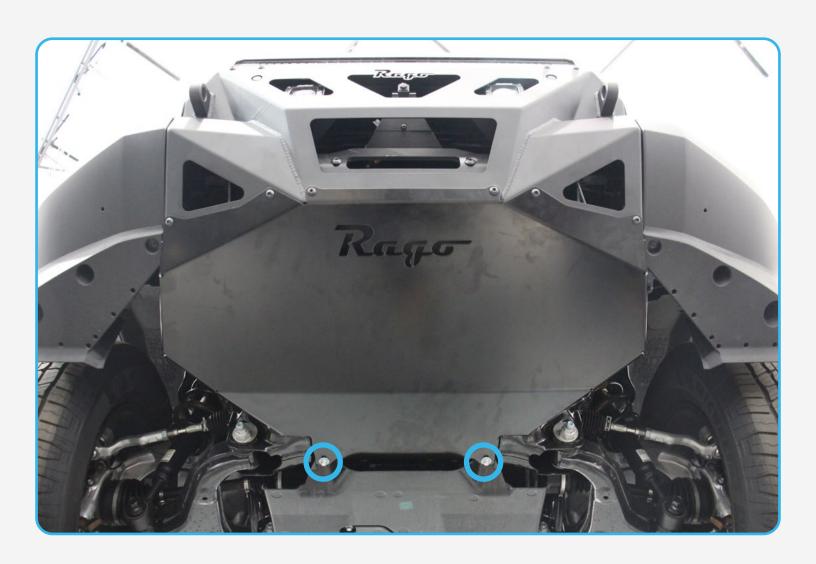

n side of box
- 3. Date above bar code
- 4. Date inside box cover

\*ALWAYS WEAR EYE PROTECTION WHEN OPERATING POWER TOOLS\*



### SKID PLATE FOR CENTER MOUNT FRONT BUMPER INSTALLATION GUIDE

### STEP 1

Using a (12mm socket) remove the OEM skid plate.





### STEP 2

Using a (12mm socket) remove the second skid plate hardware as highlighted below. (Keep hardware)





### STEP 3

Using a (flathead screwdriver) remove the plastic covers as shown below.





### STEP 4

Using a (17mm socket) remove the tow hooks.





#### SKID PLATE FOR CENTER MOUNT FRONT BUMPER

### INSTALLATION GUIDE

#### STEP 5

Using the hardware provided with the Center Mount Front Bumper, install the skid plate using a (7/32 allen).





### STEP 6

Using a (12mm socket) install the hardware removed from step 2.





### SKID PLATE FOR CENTER MOUNT FRONT BUMPER INSTALLATION GUIDE

#### STEP 7

Stand back and enjoy your new RAGO Skid Plate For Center Mount Front Bumper. Check and re-tighten all mounting bolts after 100 miles and periodically thereafter.