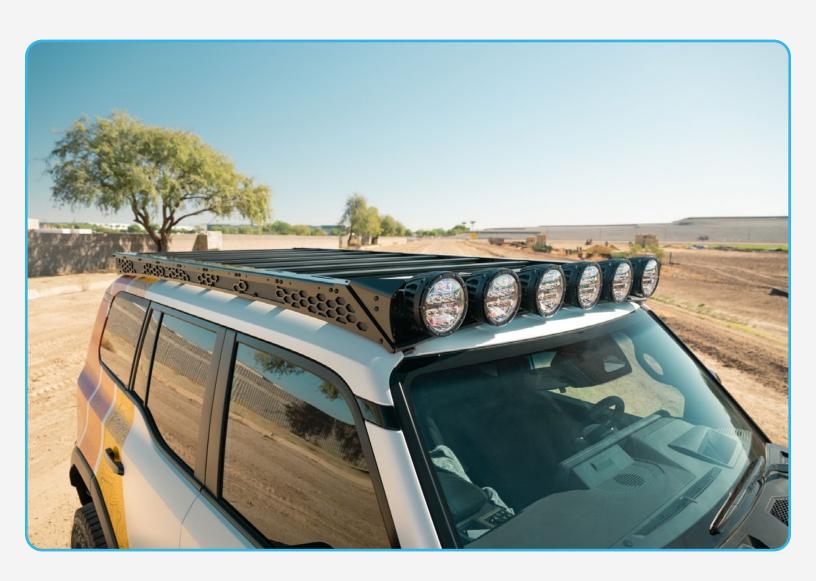

#### STEP 5

Stand back and enjoy your new RAGO Light Mount.

Check and re-tighten, if needed, all mounting bolts after 100 miles and periodically thereafter.