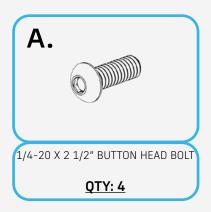

#### **HARDWARE**

Reference this page throughout the install

#### STEP 1

Using a (5/32 allen) install the mounts to the rail with the provided (A, B) 1/4" hardware and M6 washer as shown below.

#### STEP 3

With the provided (C, B) 1/4" hardware and M6 washers, install the light brackets and evenly spread out for the desired light set up using a (5/32 allen). Now would be a good time to install the lights.