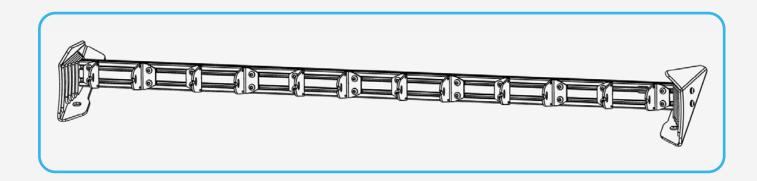

affect the performance of these components and the safety of the vehicle.

Inspect all contents of this package to make sure product is not damaged and all installation hardware has been included. If parts are missing from kit, please be prepared to provide the following information:

- 1. Name of purchase location
- 2. Bar Code on side of box
- 3. Date above bar code
- 4. Date inside box cover

\*ALWAYS WEAR EYE PROTECTION WHEN OPERATING POWER TOOLS\*



#### **HARDWARE**









Reference this page throughout the install



### AC770660103







#### STEP 1

Using a (5/32 allen) install the mounts to the rail with the provided (A, B) 1/4" hardware and M6 washer as shown below.







#### STEP 2

Install (D) T-nuts into the slots through the open slot located on one side of the rail.







#### STEP 3

With the provided (C, B) 1/4" hardware and M6 washers, install the light brackets and evenly spread out for the desired light set up using a (5/32 allen). Now would be a good time to install the lights.







#### STEP 4

Install the light mount into the mounting holes located on the roof rack with the hardware provided in that kit using a (7/32 allen).





#### STEP 5

Stand back and enjoy your new RAGO Light Mount.

Check and re-tighten, if needed, all mounting bolts after 100 miles and periodically thereafter.