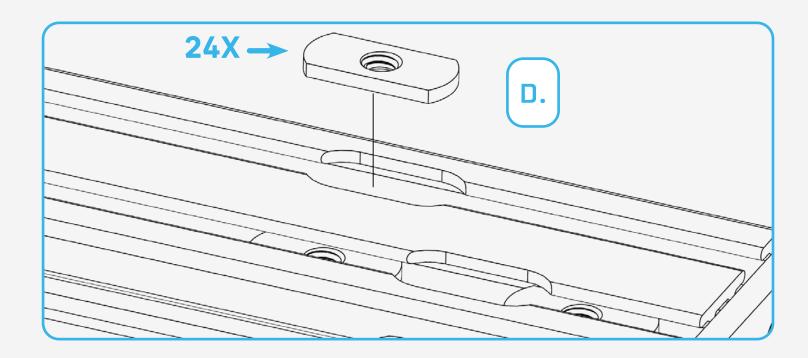

#### STEP 2

Install (D) T-nuts into the slots through the open slot located on one side of the rail.