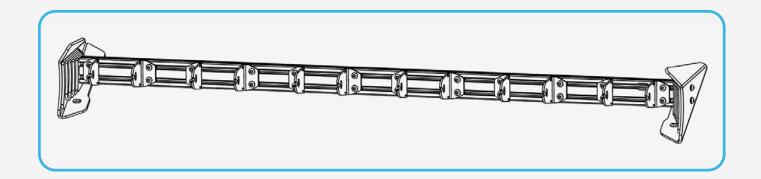

l equipment components.

We recommend that the factory shop manual and any special tools needed to service your vehicle be on hand during the installation. Installation of this kit without proper knowledge of the factory recommended procedures may affect the performance of these components and the safety of the vehicle.

Inspect all contents of this package to make sure product is not damaged and all installation hardware has been included. If parts are missing from kit, please be prepared to provide the following information:

- 1. Name of purchase location
- 2. Bar Code on side of box
- 3. Date above bar code
- 4. Date inside box cover

\*ALWAYS WEAR EYE PROTECTION WHEN OPERATING POWER TOOLS\*



#### **HARDWARE**









Reference this page throughout the install



### AC770660103







#### STEP 1

Using a (5/32 allen) install the mounts to the rail with the provided (A, B) 1/4" hardware and M6 washer as shown below.







#### STEP 2

Install (D) T-nuts into the slots through the open slot located on one side of the rail.







#### STEP 3

With the provided (C, B) 1/4" hardware and M6 washers, install the light brackets and evenly spread out for the desired light set up using a (5/32 allen). Now would be a good time to install the lights.







#### STEP 4

Install the light mount into the mounting holes located on the roof rack with the hardware provided in that kit using a (7/32 allen).





#### STEP 5

Stand back and enjoy your new RAGO Light Mount.

Check and re-tighten, if needed, all mounting bolts after 100 miles and periodically thereafter.