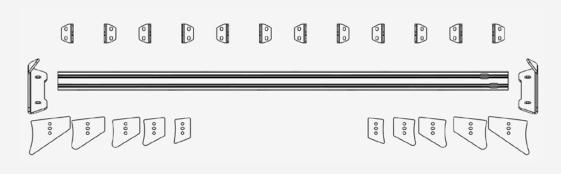

#### **HARDWARE**

Reference this page throughout the install

### AC770660103

#### STEP 1

Using a (5/32 allen) install the mounts to the rail with the provided (A, B) 1/4" hardware and M6 washer as shown below.

#### STEP 2

Install (D) T-nuts into the slots through the open slot located on one side of the rail.

#### STEP 3

With the provided (C, B) 1/4" hardware and M6 washers, install the light brackets and evenly spread out for the desired light set up using a (5/32 allen). Now would be a good time to install the lights.