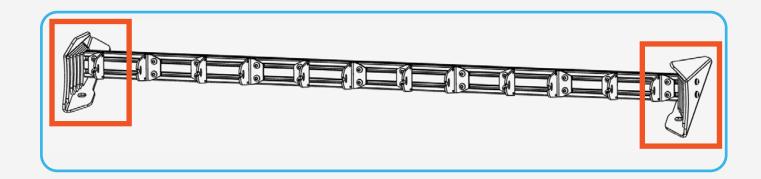

#### STEP 1

Using a (5/32 allen) install the mounts to the rail with the provided (A, B) 1/4" hardware and M6 washer as shown below.