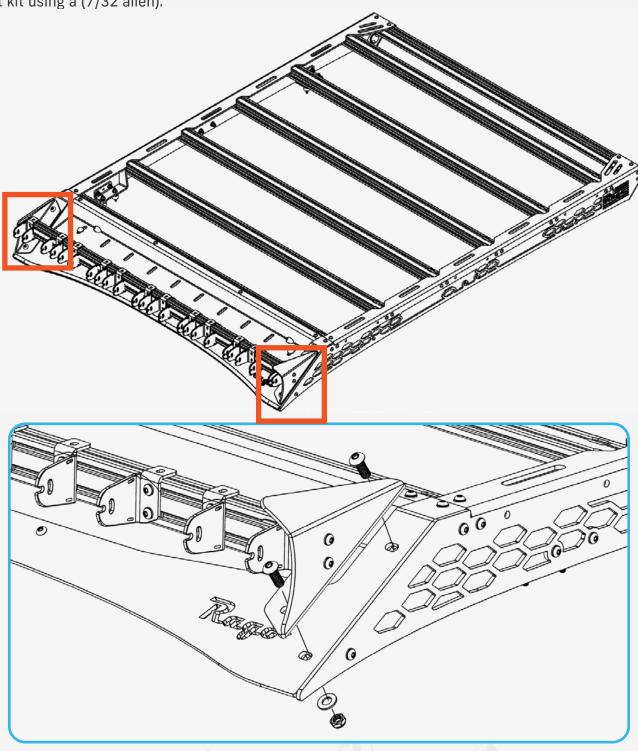

#### STEP 4

Install the light mount into the mounting holes located on the roof rack with the hardware provided in that kit using a (7/32 allen).