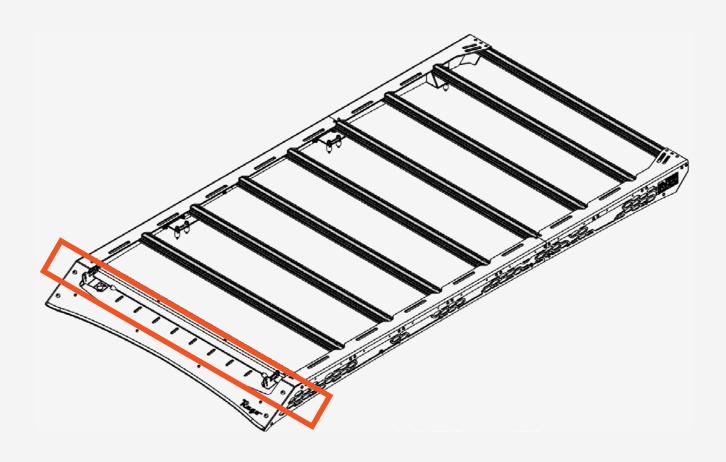

#### STEP 4

Install the light mount into the mounting holes located on the roof rack with the hardware provided in that kit using a (7/32 allen).