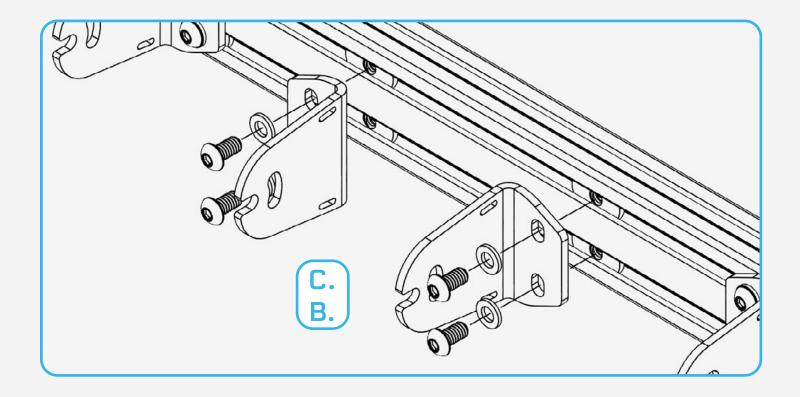

#### STEP 1

Using a (5/32 allen) install the mounts to the rail with the provided (A, B) 1/4" hardware and M6 washer as shown below.

#### STEP 3

With the provided (C, B) 1/4" hardware and M6 washers, install the light brackets and evenly spread out for the desired light set up using a (5/32 allen). Now would be a good time to install the lights.