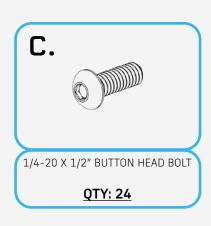

#### **HARDWARE**

Reference this page throughout the install

#### STEP 3

With the provided (C, B) 1/4" hardware and M6 washers, install the light brackets and evenly spread out for the desired light set up using a (5/32 allen). Now would be a good time to install the lights.