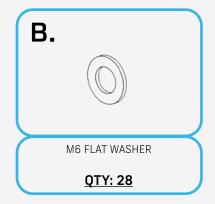

#### **HARDWARE**

Reference this page throughout the install

#### STEP 1

Using a (5/32 allen) install the mounts to the rail with the provided (A, B) 1/4" hardware and M6 washer as shown below.

#### STEP 3

With the provided (C, B) 1/4" hardware and M6 washers, install the light brackets and evenly spread out for the desired light set up using a (5/32 allen). Now would be a good time to install the lights.