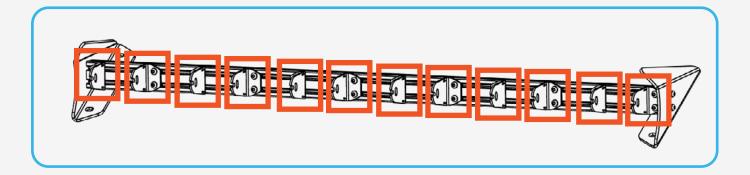

#### STEP 3

With the provided (C, B) 1/4" hardware and M6 washers, install the light brackets and evenly spread out for the desired light set up using a (5/32 allen). Now would be a good time to install the lights.