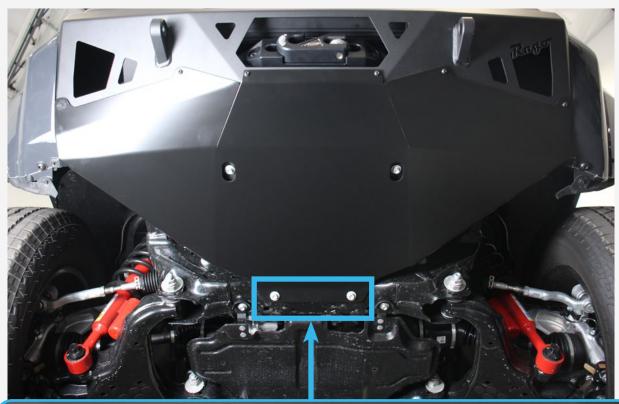

### STEP 1

Using a (7/32 allen) and a (9/16 wrench) remove the 3/8" hardware installed on the center mount front bumper.