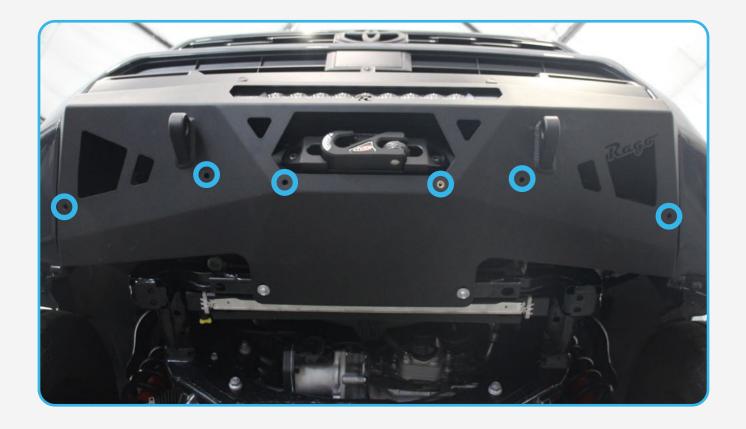

#### STEP 4

Install the OEM hardware removed from the stock skid plate as shown below using a (12mm socket).