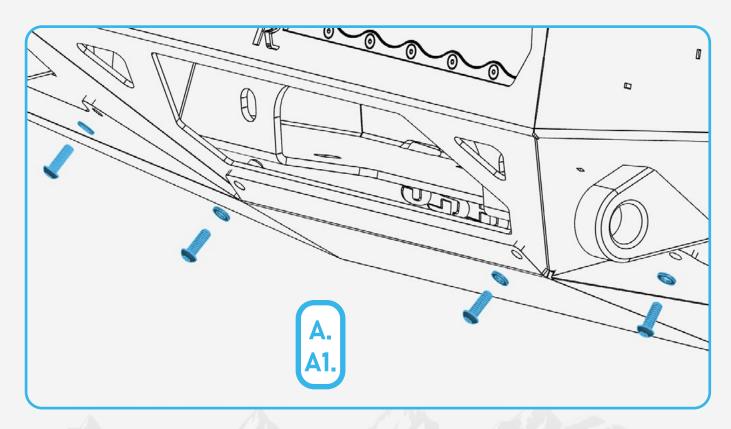

### STEP 3

Next with the provided (A, A1) 1/4 hardware, Install the skid plate to the rivet nuts installed on step 2 using a (5/32 allen).