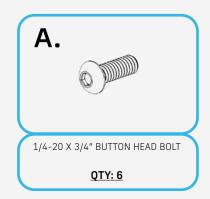

### STEP 3

Next with the provided (A, A1) 1/4 hardware, Install the skid plate to the rivet nuts installed on step 2 using a (5/32 allen).