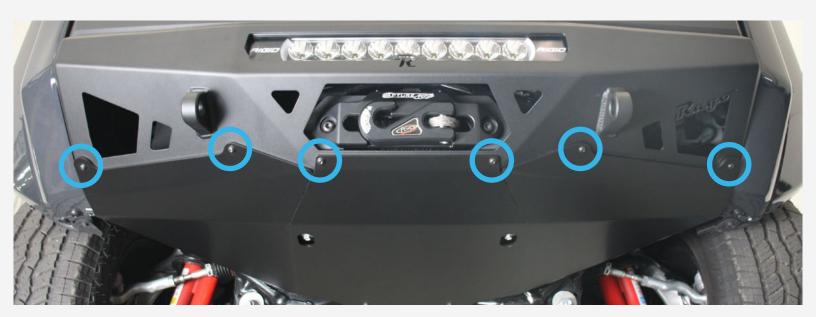

#### STEP 4

Install the OEM hardware removed from the stock skid plate as shown below using a (12mm socket).