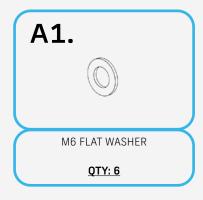

### STEP 3

Next with the provided (A, A1) 1/4 hardware, Install the skid plate to the rivet nuts installed on step 2 using a (5/32 allen).