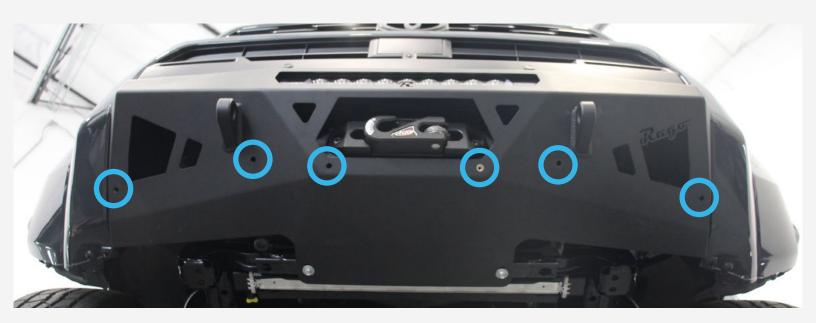

### STEP 1

Using a (7/32 allen) and a (9/16 wrench) remove the 3/8" hardware installed on the center mount front bumper.