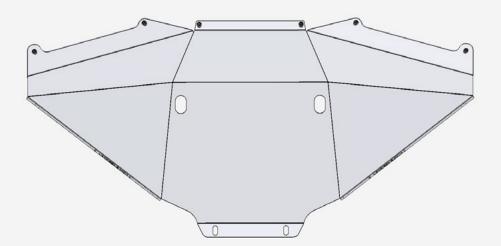

### STEP 3

Next with the provided (A, A1) 1/4 hardware, Install the skid plate to the rivet nuts installed on step 2 using a (5/32 allen).