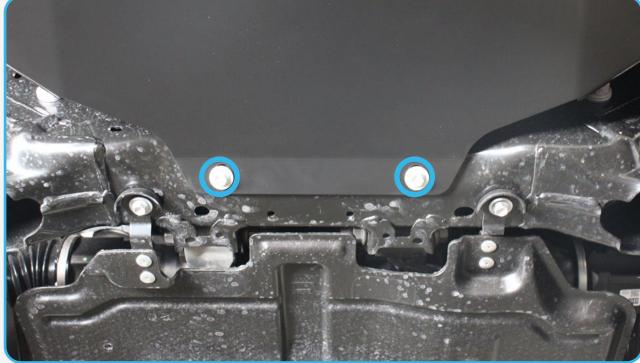

#### STEP 2

Install the provided (B) Rivet nuts using a (rivet nut hand tool) into the holes highlighted below.