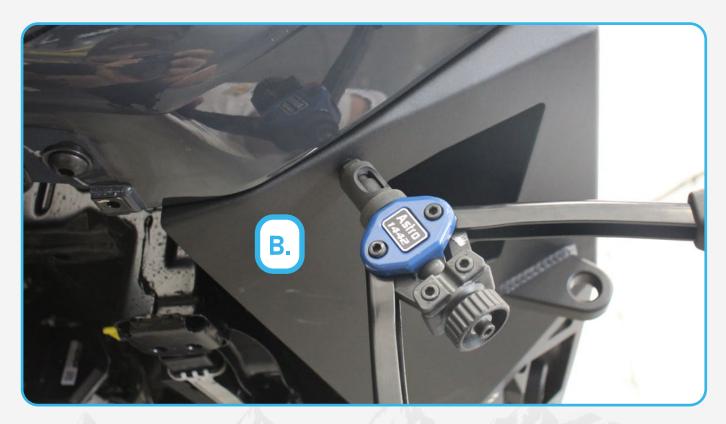

#### STEP 2

Install the provided (B) Rivet nuts using a (rivet nut hand tool) into the holes highlighted below.