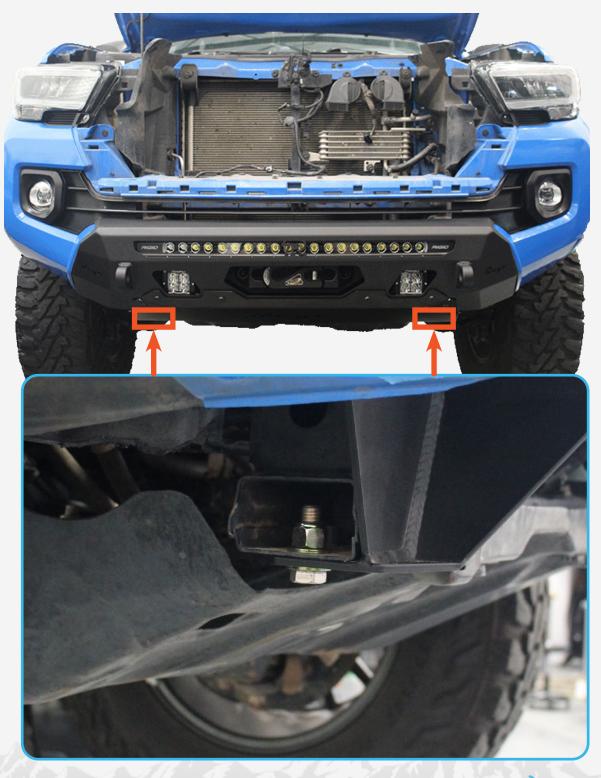

### STEP 1

Remove the hardware installed on **step 19** from the bumper install guide.