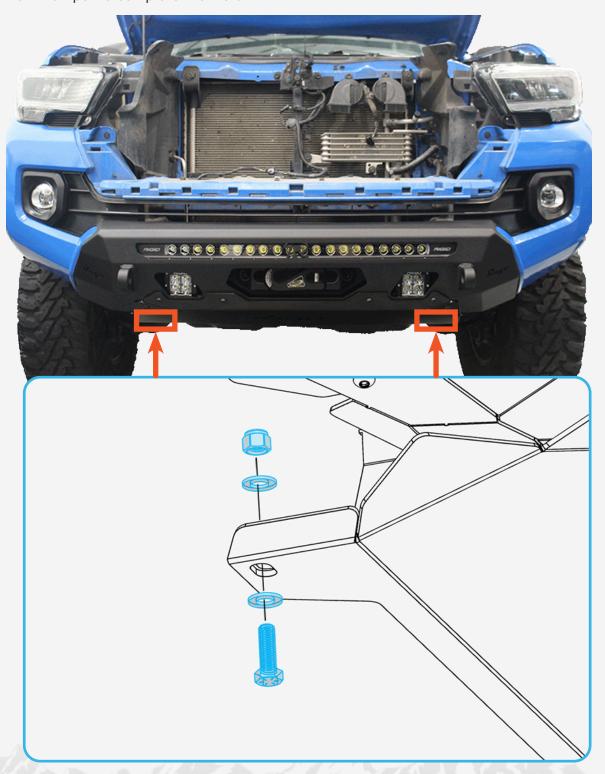

### STEP 3

Next, re-install the hardware removed from **step 1**. Return to the install guide for the Center Mount Front Bumper to complete the install.