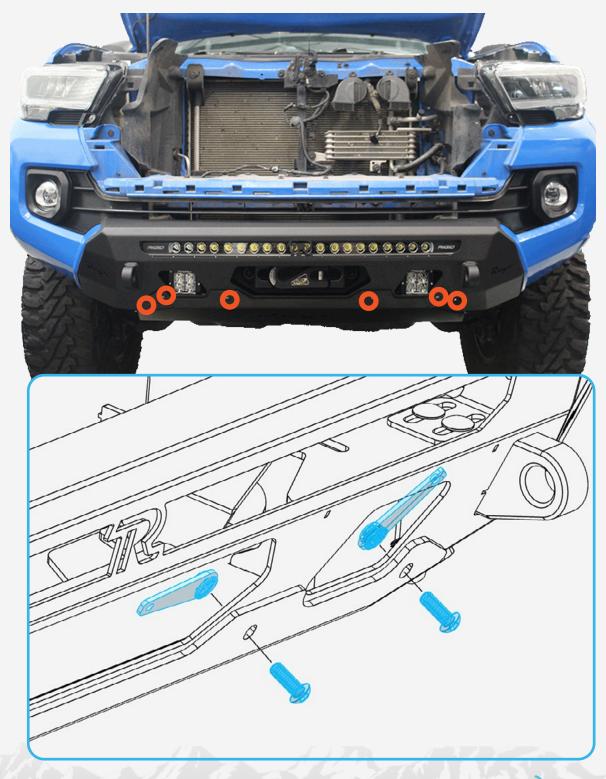

#### STEP 2

Install the skid plate with the hardware provided from the bumper as shown below using a (7/32 allen).