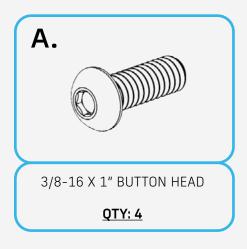

### STEP 1

Insert (B) Channel Nut into the channel and install (A, A1) 3/8 Hardware using a (7/32 allen).