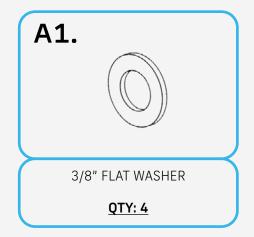

### STEP 1

Insert (B) Channel Nut into the channel and install (A, A1) 3/8 Hardware using a (7/32 allen).