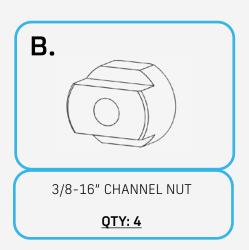

## **HARDWARE**

Reference this page throughout the install

### STEP 1

Insert (B) Channel Nut into the channel and install (A, A1) 3/8 Hardware using a (7/32 allen).