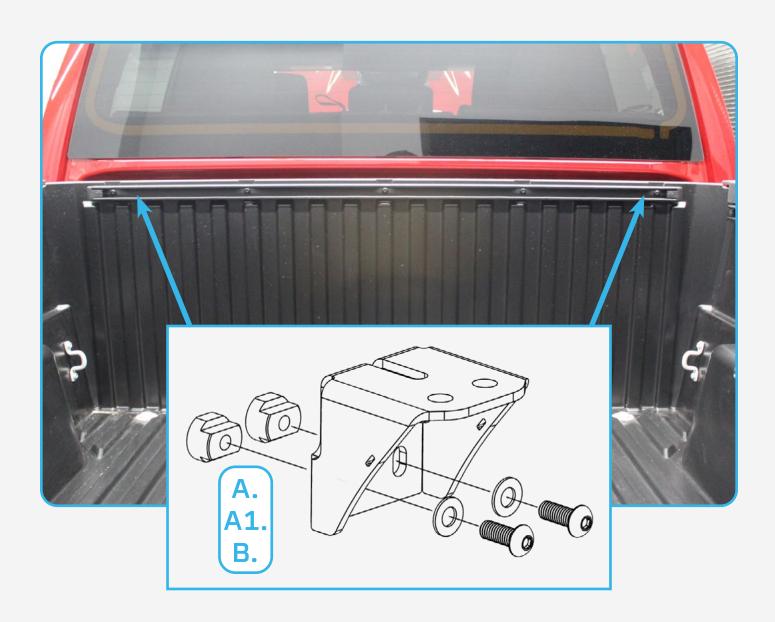

### STEP 1

Insert (B) Channel Nut into the channel and install (A, A1) 3/8 Hardware using a (7/32 allen).